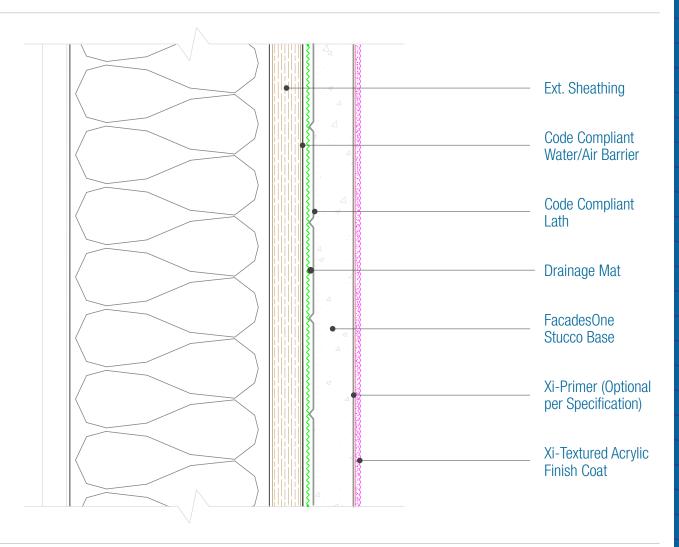

## Framing Wood

☐ Metal

### Sheathing

□ OSB

☐ Plywood

☐ Cement Board

 $\square$  Fiberglass Faced

Gypsum

#### Water /Air Barrier

Code compliant by other Mfr

#### **Code Compliant Lath**

 $\square$  2.5lb/yd $^2$  Expanded

Metal Lath

☐ Woven Wire Lath

☐ Plastic Lath

☐ Per Specifications

**Drainage Mat - Required** 

#### FacadesOne Stucco Base

 $\square$  FacadesOne Concentrate

☐ FacadesOne Sanded

#### Primer (Optional per specification)

☐ Xi-Alkali Resistant Primer

#### Xi-Textured Acrylic Finish Coat

☐ Smooth

☐ Fine

□ Coarse

DISCLAIMER: FACADESXi details are recommendations that should be used for guidance only. There may be equivalent means of installation that are not shown in FACADESXi assembly details. All FACADESXi products shall be installed in accordance with FACADESXi product datasheets and all applicable building codes and industry standard practices. The design, engineering and final details incorporating any FACADESXi product are the sole responsibility of the project design professional. FACADESXi is not responsible for determining the acceptability and/or applicability of any FACADESXi product or detail for any specific project or condition. FACADESXi disclaims all liability for improper installation, workmanship,or design by a third-party. EXCEPT FOR ANY EXPRESS REPRESENTATIONS AND WARRANTIES BY FACADESXI, ALL IMPLIED WARRANTIES OF ANY KIND, INCLUDING BUT NOT LIMITED TO WARRANTIES OF MERCHANTABILITY OR FITNESS FOR A PARTICULAR PURPOSE OR COMPLIANCE WITH LAWS OR GOVERNMENT RULES OR REGULATIONS APPLICABLE TO THE PROJECT, ARE HEREBY DISCLAIMED. FACADESXi's website should always be consulted for the latest version of any details and/or product information. Contact FACADESXi for any technical assistance.